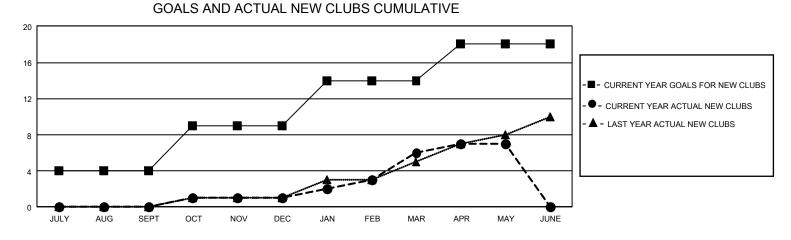

## GAT MONTHLY MEMBERSHIP PROGRESS REPORT

GMT Constitutional Area 5 - J, Group H

REPORT DOES NOT INCLUDE CLUBS IN UNDISTRICTED AREAS.

| Clubs                 |               |           |               | Members               |                         |                         |                                                    |
|-----------------------|---------------|-----------|---------------|-----------------------|-------------------------|-------------------------|----------------------------------------------------|
| RESULTS FOR 2022-2023 |               |           |               | RESULTS FOR 2022-2023 |                         |                         |                                                    |
| QUARTER               | NEW CLUB GOAL | NEW CLUBS | DROPPED CLUBS | QUARTER               | MBER GROWTH NET<br>GOAL | MEMBER GROWTH<br>ACTUAL | DROPPED MEMBERS<br>ACTUAL (including<br>transfers) |
| JULY/AUG/SEPT         | - 12          | 0         | 1             | JULY/AUG/SEPT         | 334                     | 616                     | 289                                                |
| OCT/NOV/DEC           | 15            | 1         | 0             | OCT/NOV/DEC           | 320                     | 249                     | 352                                                |
| JAN/FEB/MAR           | 15            | 5         | 0             | JAN/FEB/MAR           | 300                     | 542                     | 286                                                |
| APR/MAY/JUNE          | 12            | 1         | 0             | APR/MAY/JUNE          | 285                     | 226                     | 221                                                |