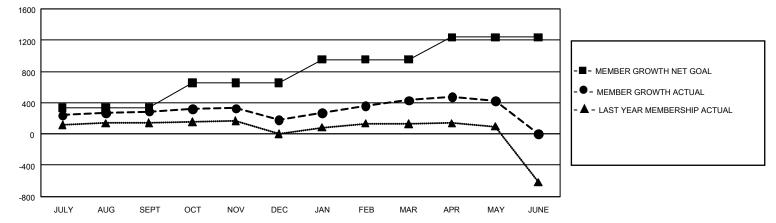

## GAT MONTHLY MEMBERSHIP PROGRESS REPORT

GMT Constitutional Area 5 - J, Group H

REPORT DOES NOT INCLUDE CLUBS IN UNDISTRICTED AREAS.

| Clubs                 |               |           |               | Members               |                         |                         |                                                    |
|-----------------------|---------------|-----------|---------------|-----------------------|-------------------------|-------------------------|----------------------------------------------------|
| RESULTS FOR 2022-2023 |               |           |               | RESULTS FOR 2022-2023 |                         |                         |                                                    |
| QUARTER               | NEW CLUB GOAL | NEW CLUBS | DROPPED CLUBS | QUARTER               | MBER GROWTH NET<br>GOAL | MEMBER GROWTH<br>ACTUAL | DROPPED MEMBERS<br>ACTUAL (including<br>transfers) |
| JULY/AUG/SEPT         | - 12          | 0         | 1             | JULY/AUG/SEPT         | 334                     | 616                     | 289                                                |
| OCT/NOV/DEC           | 15            | 1         | 0             | OCT/NOV/DEC           | 320                     | 249                     | 352                                                |
| JAN/FEB/MAR           | 15            | 5         | 0             | JAN/FEB/MAR           | 300                     | 542                     | 286                                                |
| APR/MAY/JUNE          | 12            | 1         | 0             | APR/MAY/JUNE          | 285                     | 226                     | 221                                                |